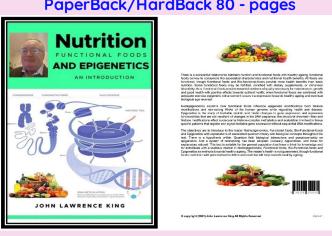

#### <u>Synopsis</u>

Discover the fascinating world of nutrition and functional foods with this new textbook from author John Lawrence King. Ideal for beginner to intermediate level students in health education, this paperback publication from amazon covers the latest research and insights into the role of epigenetics in our diet.

Explore the impact of different food groups on our genetic expression, and learn how functional foods can be used to support health and wellness. This comprehensive guide is suitable for adult learners in further education, sixth form college, or vocational school, and provides a valuable resource for anyone interested in the cutting-edge field of nutritional science.

Find out more  $\rightarrow$ 

PaperBack/HardBack 80 - pages

101 - pages