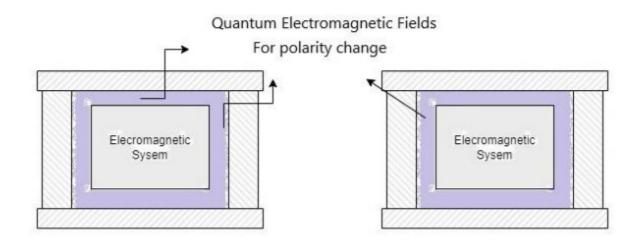

The quantum noise in room temperature computing is reduced via the pattens of science evolution of which, are quantum equilibrium of the quantum polarities; And for room temperature laptops – Quantum-flip/flops derived from flipping the the polarity changes of the two up and two down quarks, utilising quantum entanglement to produce resultant Q-bits

## Quantum Electromagnetic Field polarity change\_dissolver

Quantum Energy Dissolver/adjuster/Stabiliser is based on Quantum Equilibrium of the Quantum Polarities

Kindly harmless regards johnlawrenceking@bio-functionalfoods.com