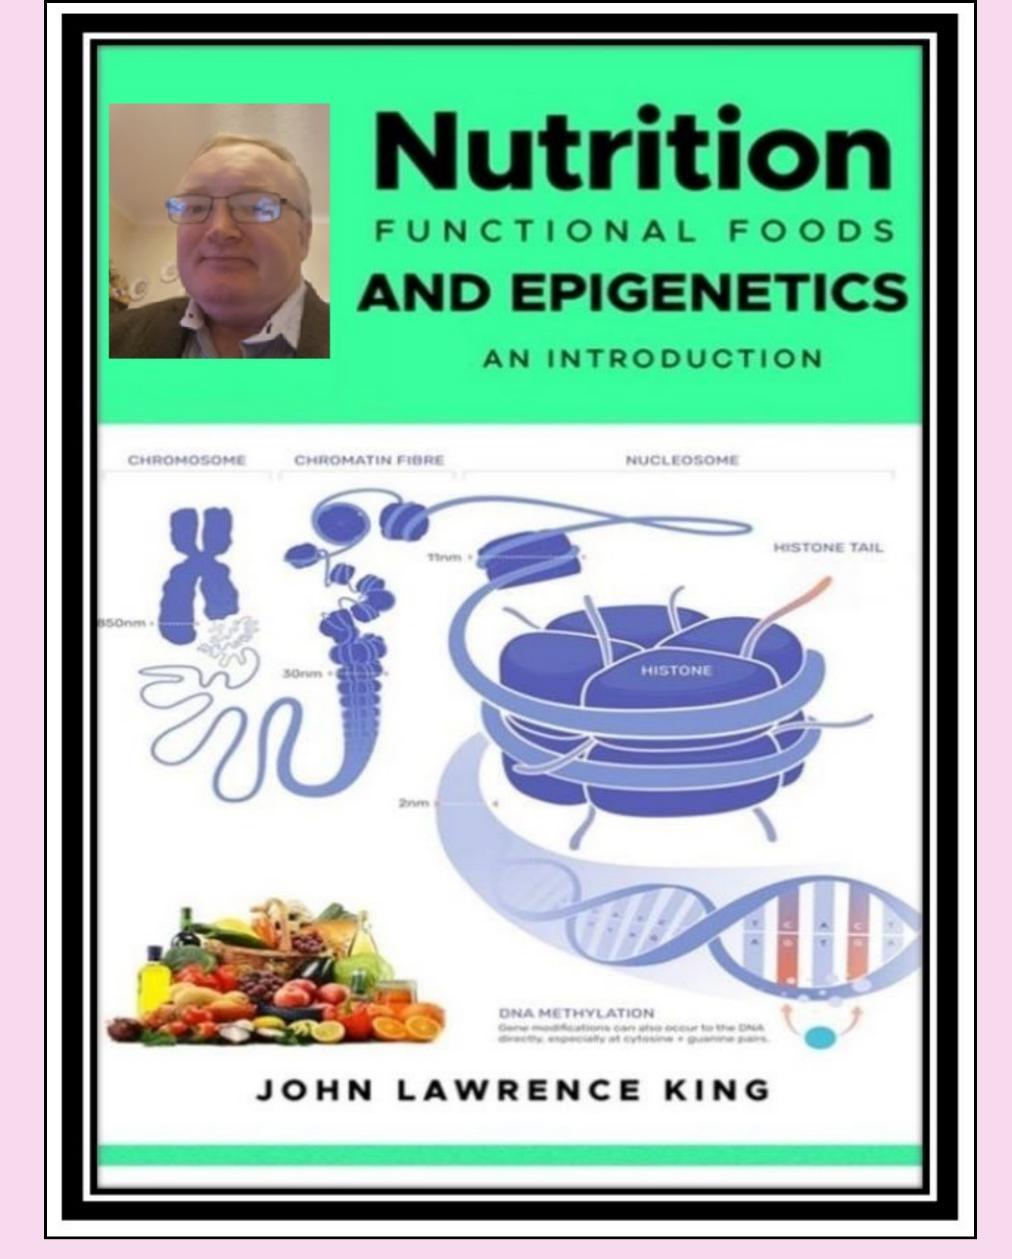

#### <u>Free Book - Nutrition, Functional Foods and Epigenetics;</u> <u>wrote by John Lawrence King during 2021</u>

Quantum level Epigenetics and Quantum-Epigenetic-Drift will be the next step in the evolution of epigenetics

About the Author of the book and <u>www.bio-functional-foods.org</u>, <u>www.functional-foods.info</u> & <u>www.bio-functional-foods.com</u>

About the author (John Lawrence King) has been in retail (King's Sewing Machines - was also a member of the office of fairTrading) since 1979 until the 1990s recession. Thus, began studying during the early nineties, initially college and later at: - NESCOT, University of Bolton and the Open University; studying Biological Sciences (research), Environmental Science, Computer Sciences and Initial Teacher Training (self-appraisal is part of teacher training with Susan Stanyard); more recently studying towards quantum biology and interested in science invention of clean technologies. Also, studied/explored/investigated holistic complimentary therapies to see if the science can attest/prove. Also an harmless physically disability on my left hand due to car accident (it took 59 years to recover).

#### <u>Synopsis</u>

Discover the fascinating world of nutrition and functional foods with this new textbook from author John Lawrence King. Ideal for beginner to intermediate level students in health education, this paperback publication from amazon covers the latest research and insights into the role of epigenetics in our diet.

Explore the impact of different food groups on our genetic expression, and learn how functional foods can be used to support health and wellness. This comprehensive guide is suitable for adult learners in further education, sixth form college, or vocational school, and provides a valuable resource for anyone interested in the cutting-edge field of nutritional science.