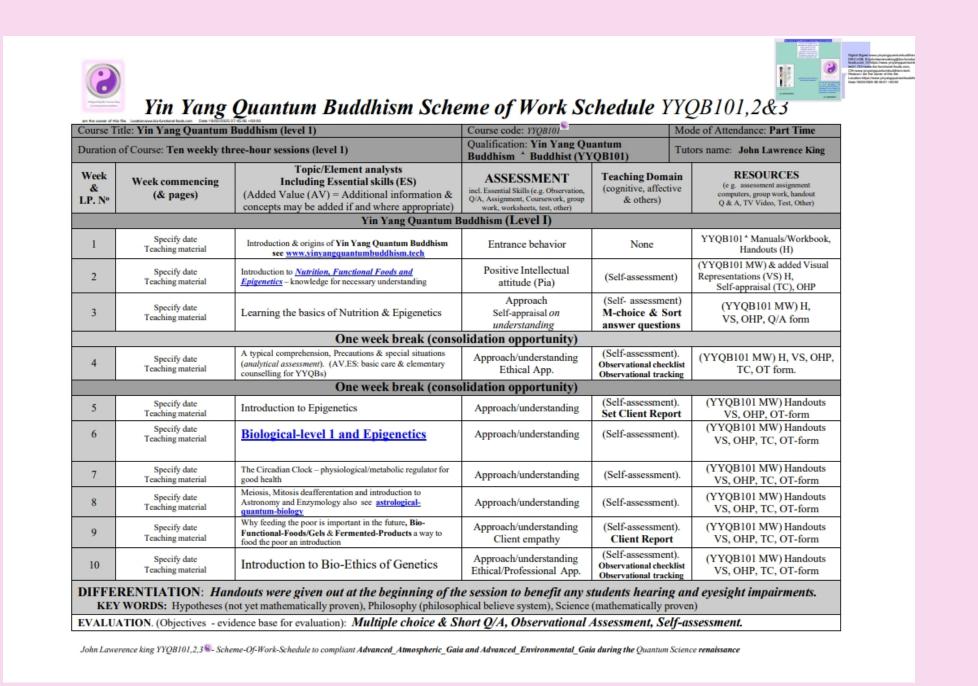

John Lawerence king YYQB101,2,3 - Scheme-Of-Work-Schedule to compliant Advanced\_Atmospheric\_Gaia and Advanced\_Environmental\_Gaia during the Quantum Science renaissance

| Yin Yang Quantum Buddhism Sche  Duration of Course: Ten weekly three-hour sessions (level 3) |                                   |                                                                                                                                                             | Qualification: Vin Vang Quantum                                                                                                 |                                                                 | Tutors name: John Lawrence King                                                    |
|----------------------------------------------------------------------------------------------|-----------------------------------|-------------------------------------------------------------------------------------------------------------------------------------------------------------|---------------------------------------------------------------------------------------------------------------------------------|-----------------------------------------------------------------|------------------------------------------------------------------------------------|
| Week<br>&<br>LP. N°                                                                          | Week commencing<br>(& pages)      | Topic/Element analysts Including Essential skills (ES) (Added Value (AV) = Additional information & concepts may be added if and where appropriate)         | ASSESSMENT<br>incl. Essential Skills (e.g. Observation,<br>Q/A, Assignment, Coursework, group<br>work, worksheets, test, other) | Teaching Doma<br>(cognitive, affective<br>& others)             | f                                                                                  |
|                                                                                              |                                   | Yin Yang Quantum B                                                                                                                                          | Buddhism (Level I)                                                                                                              |                                                                 |                                                                                    |
| 21                                                                                           | Specify date<br>Teaching material | Introduction & origins of Yin Yang Quantum Buddhism<br>see www.vinyangquantumbuddhism.tech                                                                  | Entrance behavior                                                                                                               | None                                                            | YYQB103 * Manuals/Workbook,<br>Handouts (H)                                        |
| 22                                                                                           | Specify date<br>Teaching material | Introduction to <u>Nutrition</u> , <u>Functional Foods and</u> <u>Epigenetics</u> – knowledge for necessary understanding                                   | Positive Intellectual<br>attitude (Pia)                                                                                         | (Self-assessment                                                | (YYQB103 MW) & added Visual<br>Representations (VS) H,<br>Self-appraisal (TC), OHP |
| 23                                                                                           | Specify date<br>Teaching material | Learning level 3 Nutrition & Epigenetics                                                                                                                    | Approach<br>Self-appraisal on<br>understanding                                                                                  | (Self- assessment<br>M-choice & Sor<br>answer question          | t (YYQB103 MW) H,<br>VS. OHP. O/A form                                             |
|                                                                                              |                                   | One week break (conso                                                                                                                                       | olidation opportunity)                                                                                                          |                                                                 |                                                                                    |
| 24                                                                                           | Specify date<br>Teaching material | A typical comprehension, Precautions & special situations<br>(analytical assessment). (AV.ES: basic care & elementary<br>counselling for YYQBs)             | Approach/understanding<br>Ethical App.                                                                                          | (Self-assessment<br>Observational check<br>Observational tracki | list TC OT form                                                                    |
|                                                                                              |                                   | One week break (conso                                                                                                                                       | olidation opportunity)                                                                                                          |                                                                 |                                                                                    |
| 25                                                                                           | Specify date<br>Teaching material | Introduction to Epigenetics                                                                                                                                 | Approach/understanding                                                                                                          | (Self-assessment<br>Set Client Report                           | rt VS, OHP, OT-form                                                                |
| 26                                                                                           | Specify date<br>Teaching material | Quantum level 3 and Epigenetics                                                                                                                             | Approach/understanding                                                                                                          | (Self-assessment                                                | VS, OHP, TC, OT-form                                                               |
| 27                                                                                           | Specify date<br>Teaching material | The Circadian Clock – physiological/metabolic regulator for good health                                                                                     | Approach/understanding                                                                                                          | (Self-assessment                                                | ). (YYQB103 MW) Handouts<br>VS, OHP, TC, OT-form                                   |
| 28                                                                                           | Specify date<br>Teaching material | Meiosis, Mitosis deafferentation and introduction to<br>Astronomy and Enzymology also see <u>astrological-quantum-biology</u> and Yin Yang Quantum Buddhism | Approach/understanding                                                                                                          | (Self-assessment                                                | ). (YYQB103 MW) Handouts<br>VS, OHP, TC, OT-form                                   |
| 29                                                                                           | Specify date<br>Teaching material | Why feeding the poor is important in the future, <b>Bio-</b><br><b>Functional-Foods/Gels &amp; Fermented-Products</b> a way to<br>food the poor             | Approach/understanding<br>Client empathy                                                                                        | (Self-assessment<br>Client Report                               | ,                                                                                  |
| 30                                                                                           | Specify date<br>Teaching material | Why Bio-Ethics of Genetics                                                                                                                                  | Approach/understanding<br>Ethical/Professional App.                                                                             | (Self-assessment<br>Observational check<br>Observational tracki | list VS OUD TO OT form                                                             |
| DIFFE                                                                                        | RENTIATION: Has                   | ndouts were given out at the beginning of th                                                                                                                | e session to benefit any s                                                                                                      | tudents hearing                                                 | and eyesight impairments.                                                          |